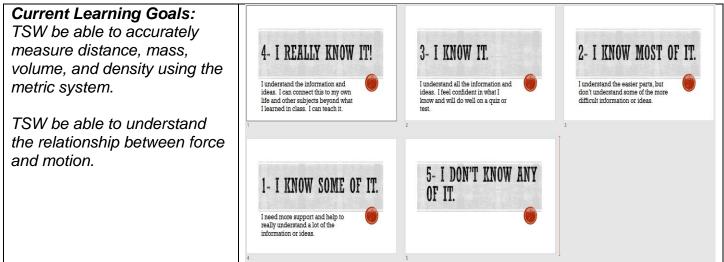

## MONDAY:

| *Response to Warm-Up Prompt:                                                              | *Today I learned                                                                                                                                                                                                                          |
|-------------------------------------------------------------------------------------------|-------------------------------------------------------------------------------------------------------------------------------------------------------------------------------------------------------------------------------------------|
| *Rate yourself on the Learning Goal & Scale and explain why you gave yourself that score: | *Were you absent today? (yes or no):<br>If so, did you check Mr. Pysher's webpage at<br><u>https://www.cusd80.com/Page/76352</u> to preview<br>what you missed? You can pick up work sheets<br>and note sheets when you return to school. |

#### TUESDAY:

| *Response to Warm-Up Prompt:                                                              | *Today I learned                                                                                                                                                                                                                       |
|-------------------------------------------------------------------------------------------|----------------------------------------------------------------------------------------------------------------------------------------------------------------------------------------------------------------------------------------|
| *Rate yourself on the Learning Goal & Scale and explain why you gave yourself that score: | *Were you absent today? (yes or no):<br>If so, did you check Mr. Pysher's webpage at <u>https://www.cusd80.com/Page/76352</u> to preview<br>what you missed? You can pick up work sheets<br>and note sheets when you return to school. |

## WEDNESDAY:

| *Response to Warm-Up Prompt:                    | *Today I learned                             |  |
|-------------------------------------------------|----------------------------------------------|--|
|                                                 |                                              |  |
|                                                 |                                              |  |
| *Rate yourself on the Learning Goal & Scale and | *Were you absent today? (yes or no):         |  |
| explain why you gave yourself that score:       | If so, did you check Mr. Pysher's webpage at |  |
|                                                 | https://www.cusd80.com/Page/76352 to preview |  |
|                                                 | what you missed? You can pick up work sheets |  |
|                                                 | and note sheets when you return to school.   |  |

| *Response to Warm-Up Prompt:                                                              | *Today I learned                                                                                                                                                                                                                          |
|-------------------------------------------------------------------------------------------|-------------------------------------------------------------------------------------------------------------------------------------------------------------------------------------------------------------------------------------------|
| *Rate yourself on the Learning Goal & Scale and explain why you gave yourself that score: | *Were you absent today? (yes or no):<br>If so, did you check Mr. Pysher's webpage at<br><u>https://www.cusd80.com/Page/76352</u> to preview<br>what you missed? You can pick up work sheets<br>and note sheets when you return to school. |

## FRIDAY:

| *Response to Warm-Up Prompt:                                                                        | *Today I learned                                                                                                                                                                                                                          |
|-----------------------------------------------------------------------------------------------------|-------------------------------------------------------------------------------------------------------------------------------------------------------------------------------------------------------------------------------------------|
| *Rate yourself on the Learning Goal & Scale and<br><u>explain</u> why you gave yourself that score: | *Were you absent today? (yes or no):<br>If so, did you check Mr. Pysher's webpage at<br><u>https://www.cusd80.com/Page/76352</u> to preview<br>what you missed? You can pick up work sheets<br>and note sheets when you return to school. |